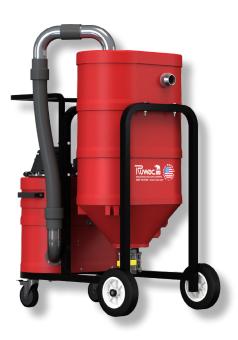

## **Sturry Pro:** Standard Specifications

- 200CFM, 1200 Watt Motors, 2 motor
- 110 Volt, Single Phase, 60 Hz, 19 Amps
- Standard "Acustek" Motor
- 32 Gallon Liquid Capacity
- Return Pump for Simultaneous Vacuuming and Pumping
- 2" Manual Blast Gate for Liquid Discharge
- Positive Closure Float for Liquid Fill Shut Off
- 5" Rear Swivel Casters with Brakes & 12" Front Pneumatic Casters
- Compression Cast "Bulletproof" Composite Modular Housing
- 44 ft<sup>2</sup> of Hydrophobic Filtration 99% at .5 Micron Efficiency