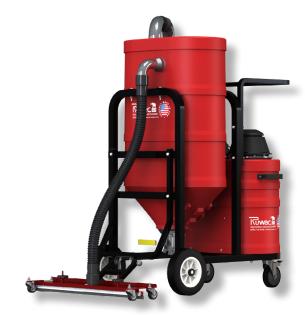

## **Sturry Pro:** Standard Specifications

- 200CFM, 1200 Watt Motors, 2 motor
- 110 Volt, Single Phase, 60 Hz, 19 Amps
- Standard "Acustek" Motor
- 32 Gallon Liquid Capacity
- Return Pump for Simultaneous Vacuuming and Pumping
- 2" Manual Blast Gate for Liquid Discharge
- Positive Closure Float for Liquid Fill Shut Off
- 5" Rear Swivel Casters with Brakes & 12" Front Pneumatic Casters
- Compression Cast "Bulletproof" Composite Modular Housing
- 44 ft<sup>2</sup> of Hydrophobic Filtration 99% at .5 Micron Efficiency